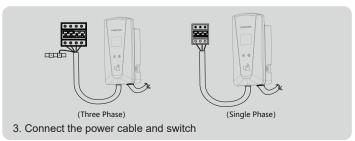

# 06/Installation and usage

4. Insert the charging plugto the charging port

5. Turn on the power switch and swipe the card

6. Charging.....

7. After charging, pull out the charging plug

8. Turn off the switch and put the charger back in