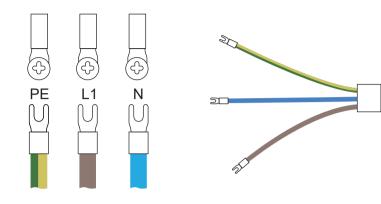

# **EV Charge Station**

#### User's manual



Before operating this product, please read the Operating Instructions completely

### 1-Phase



# 3-Phase



### 01/Attention

- 1. Don't submerge the EV charger station in water;
- 2. Don't step on, fold or knot the cable;
- 3. Don't drop the EV charger station or place a heavy object on it;
- 4. Don't place the charging cable near high temperature object when charging;
- 5. Don't operate the pile in temperatures beyond its operating range of -25°C to 55°C:
- 6. Power-supply side input cable should be at least 5\*2.5mm<sup>2</sup>/5\*6mm<sup>2</sup>;
- 7. It is suggested that the power distribution is done by the professionals;
- Don't put fingers into the charging connector when the power plug is still connecting to thepower;
- 9. Don't use this ev charger station when the cable is damaged;
- 10. The EV charger station is only for charging using;

### 02/QUICK QUIDE FOR USAGE

1.