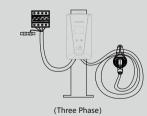

# 3-Phase

### 05 / Basic parameters

|                      | Single Phase | Three Phase |
|----------------------|--------------|-------------|
| Input/Output Voltage | AC220-480 V  | AC380-450 V |
| Operating current    | 8-32A        | 16-32A      |
| Rated power          | 7-22kW       | 11-22kW     |
| Frequency            | 50/60Hz      |             |
| IP Degree            | IP54         |             |
| Product size         | 301*162*74mm |             |
| Working Temperature  | -25°C~+55°C  |             |
| Ambient Humidity     | -0-95%RH     |             |
| Elevation            | <2000m       |             |