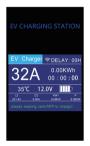

### 02/QUICK QUIDE FOR USAGE

1. When the power is turned on, and the charging plug has not yet been inserted into the car, the EV CHARING STATION is displayed in green, and the LCD display shows "Standby......" at the bottom.

2.Double click \( \bar{\text{\text{\text{\text{\text{\text{\text{\text{\text{\text{\text{\text{\text{\text{\text{\text{\text{\text{\text{\text{\text{\text{\text{\text{\text{\text{\text{\text{\text{\text{\text{\text{\text{\text{\text{\text{\text{\text{\text{\text{\text{\text{\text{\text{\text{\text{\text{\text{\text{\text{\text{\text{\text{\text{\text{\text{\text{\text{\text{\text{\text{\text{\text{\text{\text{\text{\text{\text{\text{\text{\text{\text{\text{\text{\text{\text{\text{\text{\text{\text{\text{\text{\text{\text{\text{\text{\text{\text{\text{\text{\text{\text{\text{\text{\text{\text{\text{\text{\text{\text{\text{\text{\text{\text{\text{\text{\text{\text{\text{\text{\text{\text{\text{\text{\text{\text{\text{\text{\text{\text{\text{\text{\text{\text{\text{\text{\text{\text{\text{\text{\text{\text{\text{\text{\text{\text{\text{\text{\text{\text{\text{\text{\text{\text{\text{\text{\text{\text{\text{\text{\text{\text{\text{\text{\text{\text{\text{\text{\text{\text{\text{\text{\text{\text{\text{\text{\text{\text{\text{\text{\text{\text{\text{\text{\text{\text{\text{\text{\text{\text{\text{\text{\text{\text{\text{\text{\text{\text{\text{\text{\text{\text{\text{\text{\text{\text{\text{\text{\ti}\text{\text{\text{\text{\text{\text{\text{\text{\text{\text{\text{\text{\text{\text{\text{\text{\text{\text{\text{\text{\text{\text{\text{\text{\text{\text{\text{\text{\text{\text{\text{\text{\text{\text{\text{\text{\text{\text{\text{\text{\text{\text{\text{\text{\text{\text{\text{\text{\text{\text{\text{\text{\text{\text{\text{\text{\text{\text{\text{\text{\text{\text{\text{\text{\text{\text{\text{\text{\text{\text{\text{\text{\text{\text{\text{\text{\text{\text{\text{\text{\text{\text{\text{\text{\text{\text{\text{\text{\text{\text{\text{\text{\text{\text{\text{\text{\text{\text{\text{\text{\text{\text{\text{\text{\text{\text{\text{\text{\text{\text{\text{\text{\text{\text{\text{\text{\text{\text{\text{\text{\text{\text{\text{\text{\text{\texi}\text{\texi\text{\text{\text{\text{\text{\text{\text{\text{\text{\text{\tex

3.Double click by finger, "DELAY: 00H" flashes in the upper part of the LCD screen, and click it to set delayed charging time(appointment charging). You can choose to charge with a maximum delay of 12 hours. Press and hold for 5 seconds after selection to confirm.

4.Plug in the charging head to the car, and the EV CHARING STATION will turn to blue. The lower part of the LCD screen will display 'please swiping card/APP to charge'. Now it is ready for charge.

5.Swipe the card, then the charging begins; the blue EV CHARING STATION flashes. The lower part of the LCD display shows "Charging....."