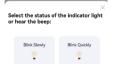

### 02/QUICK QUIDE FOR USAGE

1. When the power is turned on, and the charging plug has not yet been inserted into the car, the EV CHARING STATION is displayed in green, and the LCD display shows "Standby......" at the bottom.

2.Double click \( \bar{\text{\text{\text{\text{\text{\text{\text{\text{\text{\text{\text{\text{\text{\text{\text{\text{\text{\text{\text{\text{\text{\text{\text{\text{\text{\text{\text{\text{\text{\text{\text{\text{\text{\text{\text{\text{\text{\text{\text{\text{\text{\text{\text{\text{\text{\text{\text{\text{\text{\text{\text{\text{\text{\text{\text{\text{\text{\text{\text{\text{\text{\text{\text{\text{\text{\text{\text{\text{\text{\text{\text{\text{\text{\text{\text{\text{\text{\text{\text{\text{\text{\text{\text{\text{\text{\text{\text{\text{\text{\text{\text{\text{\text{\text{\text{\text{\text{\text{\text{\text{\text{\text{\text{\text{\text{\text{\text{\text{\text{\text{\text{\text{\text{\text{\text{\text{\text{\text{\text{\text{\text{\text{\text{\text{\text{\text{\text{\text{\text{\text{\text{\text{\text{\text{\text{\text{\text{\text{\text{\text{\text{\text{\text{\text{\text{\text{\text{\text{\text{\text{\text{\text{\text{\text{\text{\text{\text{\text{\text{\text{\text{\text{\text{\text{\text{\text{\text{\text{\text{\text{\text{\text{\text{\text{\text{\text{\text{\text{\text{\text{\text{\text{\text{\text{\text{\text{\text{\text{\text{\text{\text{\text{\text{\text{\text{\text{\text{\text{\ti}\text{\text{\text{\text{\text{\text{\text{\text{\text{\text{\text{\text{\text{\text{\text{\text{\text{\text{\text{\text{\text{\text{\text{\text{\text{\text{\text{\text{\text{\text{\text{\text{\text{\text{\text{\text{\text{\text{\text{\text{\text{\text{\text{\text{\text{\text{\text{\text{\text{\text{\text{\text{\text{\text{\text{\text{\text{\text{\text{\text{\text{\text{\text{\text{\text{\text{\text{\text{\text{\text{\text{\text{\text{\text{\text{\text{\text{\text{\text{\text{\text{\text{\text{\text{\text{\text{\text{\text{\text{\text{\text{\text{\text{\text{\text{\text{\text{\text{\text{\text{\text{\text{\text{\text{\text{\text{\text{\text{\text{\text{\text{\text{\text{\text{\text{\text{\text{\text{\text{\text{\text{\text{\text{\text{\text{\texi}\text{\texi\text{\text{\text{\text{\text{\text{\text{\text{\text{\text{\tex

3.Double click by finger, "DELAY: 00H" flashes in the upper part of the LCD screen, and click it to set delayed charging time(appointment charging). You can choose to charge with a maximum delay of 12 hours. Press and hold for 5 seconds after selection to confirm.

4.Plug in the charging head to the car, and the EV CHARING STATION will turn to blue. The lower part of the LCD screen will display 'please swiping card/APP to charge'. Now it is ready for charge.

5.Swipe the card, then the charging begins; the blue EV CHARING STATION flashes. The lower part of the LCD display shows "Charging....."