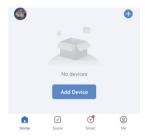

6.To use APP for control, the control box and your phone need to be in the same network/WiFi simultaneously;Download the "Smart Life" APP, ensure the network WiFi (2.4GHz) is available, and open Bluetooth on your phone, click "Add Device", select "Energy-EV charger-EV Charger(BLE+Wi-Fi)", you can find the "智能充电盒" (or relevant product model) device, and connect it for control operation.