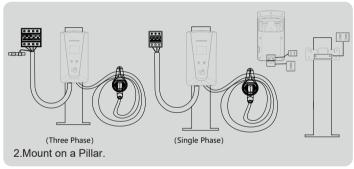

# 06/Installation and usage

4. Insert the charging plugto the charging port

5. Turn on the power switch and swipe the card

6. Charging.....

7. After charging, pull out the charging plug

8. Turn off the switch and put the charger back in