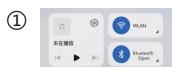

6.To use APP for control, the control box and your phone need to be in the same network/WiFi simultaneously;Download the "Smart Life" APP, ensure the network WiFi (2.4GHz) is available, and open Bluetooth on your phone, click "Add Device", select "Energy-EV charger-EV Charger(BLE+Wi-Fi)", you can find the "智能充电盒" (or relevant product model) device, and connect it for control operation.