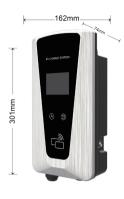

### 04/Functions and Dimensions

- **1.** Contol box with LCD digital display screen 2.8inch color screen;
- 2. Reservation function available for charging;
- **3.** Appointment for charging is available by connect to the APP 'smart life',
- 4. or use swipe card (RFID) to start charging
- 5. Station size: 301\*162\*74mm
- 6. Weather proof,Leakage current protection,Impact resistance,Over current protection,Ground protection, Surge protection,O/U Voltage protection,O/U frequency protection, Over temp. protection
- 7. TPU cable Jacket, in line with UL94V-0.

### 05 / Basic parameters

|                      | Single Phase | Three Phase |
|----------------------|--------------|-------------|
| Input/Output Voltage | AC220-480 V  | AC380-450 V |
| Operating current    | 8-32A        | 16-32A      |
| Rated power          | 7-22kW       | 11-22kW     |
| Frequency            | 50/60Hz      |             |
| IP Degree            | IP54         |             |
| Product size         | 301*162*74mm |             |
| Working Temperature  | -25°C~+55°C  |             |
| Ambient Humidity     | -0-95%RH     |             |
| Elevation            | <2000m       |             |