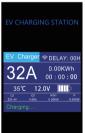

### 02/QUICK QUIDE FOR USAGE

1. When the power is turned on, and the charging plug has not yet been inserted into the car, the EV CHARING STATION is displayed in green, and the LCD display shows "Standby......" at the bottom.

2.Double click \( \bar{\text{\text{\text{\text{\text{\text{\text{\text{\text{\text{\text{\text{\text{\text{\text{\text{\text{\text{\text{\text{\text{\text{\text{\text{\text{\text{\text{\text{\text{\text{\text{\text{\text{\text{\text{\text{\text{\text{\text{\text{\text{\text{\text{\text{\text{\text{\text{\text{\text{\text{\text{\text{\text{\text{\text{\text{\text{\text{\text{\text{\text{\text{\text{\text{\text{\text{\text{\text{\text{\text{\text{\text{\text{\text{\text{\text{\text{\text{\text{\text{\text{\text{\text{\text{\text{\text{\text{\text{\text{\text{\text{\text{\text{\text{\text{\text{\text{\text{\text{\text{\text{\text{\text{\text{\text{\text{\text{\text{\text{\text{\text{\text{\text{\text{\text{\text{\text{\text{\text{\text{\text{\text{\text{\text{\text{\text{\text{\text{\text{\text{\text{\text{\text{\text{\text{\text{\text{\text{\text{\text{\text{\text{\text{\text{\text{\text{\text{\text{\text{\text{\text{\text{\text{\text{\text{\text{\text{\text{\text{\text{\text{\text{\text{\text{\text{\text{\text{\text{\text{\text{\text{\text{\text{\text{\text{\text{\text{\text{\text{\text{\text{\text{\text{\text{\text{\text{\text{\text{\text{\text{\text{\text{\text{\text{\text{\text{\text{\text{\ti}\text{\text{\text{\text{\text{\text{\text{\text{\text{\text{\text{\text{\text{\text{\text{\text{\text{\text{\text{\text{\text{\text{\text{\text{\text{\text{\text{\text{\text{\text{\text{\text{\text{\text{\text{\text{\text{\text{\text{\text{\text{\text{\text{\text{\text{\text{\text{\text{\text{\text{\text{\text{\text{\text{\text{\text{\text{\text{\text{\text{\text{\text{\text{\text{\text{\text{\text{\text{\text{\text{\text{\text{\text{\text{\text{\text{\text{\text{\text{\text{\text{\text{\text{\text{\text{\text{\text{\text{\text{\text{\text{\text{\text{\text{\text{\text{\text{\text{\text{\text{\text{\text{\text{\text{\text{\text{\text{\text{\text{\text{\text{\text{\text{\text{\text{\text{\text{\text{\text{\text{\text{\text{\text{\text{\text{\texi}\text{\texi\text{\text{\text{\text{\text{\text{\text{\text{\text{\text{\tex

3.Double click by finger, "DELAY: 00H" flashes in the upper part of the LCD screen, and click it to set delayed charging time(appointment charging). You can choose to charge with a maximum delay of 12 hours. Press and hold for 5 seconds after selection to confirm.

4.Plug in the charging head to the car, and the EV CHARING STATION will turn to blue. The lower part of the LCD screen will display 'please swiping card/APP to charge'. Now it is ready for charge.

5.Swipe the card, then the charging begins; the blue EV CHARING STATION flashes. The lower part of the LCD display shows "Charging....."