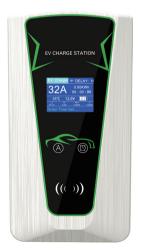

### 04/Functions and Dimensions

- **1.** Contol box with LCD digital display screen 2.8inch color screen;
- 2. Reservation function available for charging;
- **3.** Appointment for charging is available by connect to the APP 'smart life',
- 4. or use swipe card (RFID) to start charging
- 5. Station size: 301\*162\*74mm
- 6. Weather proof,Leakage current protection,Impact resistance,Over current protection,Ground protection, Surge protection,O/U Voltage protection,O/U frequency protection, Over temp. protection
- 7. TPU cable Jacket, in line with UL94V-0.

### 05 / Basic parameters

|                      | Single Phase | Three Phase |
|----------------------|--------------|-------------|
| Input/Output Voltage | AC220-480 V  | AC380-450 V |
| Operating current    | 8-32A        | 16-32A      |
| Rated power          | 7-22kW       | 11-22kW     |
| Frequency            | 50/60Hz      |             |
| IP Degree            | IP54         |             |
| Product size         | 301*162*74mm |             |
| Working Temperature  | -25°C~+55°C  |             |
| Ambient Humidity     | -0-95%RH     |             |
| Elevation            | <2000m       |             |