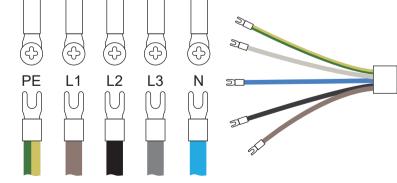

# **EV Charge Station**

#### User's manual



Before operating this product, please read the Operating Instructions completely

### 1-Phase



# 3-Phase



### 01/Attention

- 1. Don't submerge the EV charger station in water;
- 2. Don't step on, fold or knot the cable;
- 3. Don't drop the EV charger station or place a heavy object on it;
- 4. Don't place the charging cable near high temperature object when charging;
- 5. Don't operate the pile in temperatures beyond its operating range of -25°C to 55°C:
- 6. Power-supply side input cable should be at least 5\*2.5mm<sup>2</sup>/5\*6mm<sup>2</sup>;
- 7. It is suggested that the power distribution is done by the professionals;
- Don't put fingers into the charging connector when the power plug is still connecting to thepower;
- 9. Don't use this ev charger station when the cable is damaged;
- 10. The EV charger station is only for charging using;

### 02/QUICK QUIDE FOR USAGE

1. When the pow