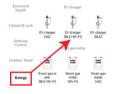

### 02/QUICK QUIDE FOR USAGE

1. When the power is turned on, and the charging plug has not yet been inserted into the car, the EV CHARING STATION is displayed in green, and the LCD display shows "Standby......" at the bottom.

2.Double click \( \bar{\text{\text{\text{\text{\text{\text{\text{\text{\text{\text{\text{\text{\text{\text{\text{\text{\text{\text{\text{\text{\text{\text{\text{\text{\text{\text{\text{\text{\text{\text{\text{\text{\text{\text{\text{\text{\text{\text{\text{\text{\text{\text{\text{\text{\text{\text{\text{\text{\text{\text{\text{\text{\text{\text{\text{\text{\text{\text{\text{\text{\text{\text{\text{\text{\text{\text{\text{\text{\text{\text{\text{\text{\text{\text{\text{\text{\text{\text{\text{\text{\text{\text{\text{\text{\text{\text{\text{\text{\text{\text{\text{\text{\text{\text{\text{\text{\text{\text{\text{\text{\text{\text{\text{\text{\text{\text{\text{\text{\text{\text{\text{\text{\text{\text{\text{\text{\text{\text{\text{\text{\text{\text{\text{\text{\text{\text{\text{\text{\text{\text{\text{\text{\text{\text{\text{\text{\text{\text{\text{\text{\text{\text{\text{\text{\text{\text{\text{\text{\text{\text{\text{\text{\text{\text{\text{\text{\text{\text{\text{\text{\text{\text{\text{\text{\text{\text{\text{\text{\text{\text{\text{\text{\text{\text{\text{\text{\text{\text{\text{\text{\text{\text{\text{\text{\text{\text{\text{\text{\text{\text{\text{\text{\text{\text{\text{\text{\text{\text{\ti}\text{\text{\text{\text{\text{\text{\text{\text{\text{\text{\text{\text{\text{\text{\text{\text{\text{\text{\text{\text{\text{\text{\text{\text{\text{\text{\text{\text{\text{\text{\text{\text{\text{\text{\text{\text{\text{\text{\text{\text{\text{\text{\text{\text{\text{\text{\text{\text{\text{\text{\text{\text{\text{\text{\text{\text{\text{\text{\text{\text{\text{\text{\text{\text{\text{\text{\text{\text{\text{\text{\text{\text{\text{\text{\text{\text{\text{\text{\text{\text{\text{\text{\text{\text{\text{\text{\text{\text{\text{\text{\text{\text{\text{\text{\text{\text{\text{\text{\text{\text{\text{\text{\text{\text{\text{\text{\text{\text{\text{\text{\text{\text{\text{\text{\text{\text{\text{\text{\text{\text{\text{\text{\text{\text{\text{\texi}\text{\texi\text{\text{\text{\text{\text{\text{\text{\text{\text{\text{\tex

3.Double click by finger, "DELAY: 00H" flashes in the upper part of the LCD screen, and click it to set delayed charging time(appointment charging). You can choose to charge with a maximum delay of 12 hours. Press and hold for 5 seconds after selection to confirm.

4.Plug in the charging head to the car, and the EV CHARING STATION will turn to blue. The lower part of the LCD screen will display 'please swiping card/APP to charge'. Now it is ready for charge.

5.Swipe the card, then the charging begins; the blue EV CHARING STATION flashes. The lower part of the LCD display shows "Charging....."