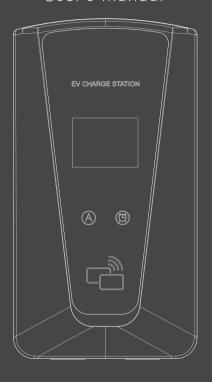

## 03/Product description

### 02/QUICK QUIDE FOR USAGE

1. When the power is turned on, and the charging plug has not yet been inserted into the car, the EV CHARING STATION is displayed in green, and the LCD display shows "Standby......" at the bottom.

2.Double click \( \bar{\text{\text{\text{\text{\text{\text{\text{\text{\text{\text{\text{\text{\text{\text{\text{\text{\text{\text{\text{\text{\text{\text{\text{\text{\text{\text{\text{\text{\text{\text{\text{\text{\text{\text{\text{\text{\text{\text{\text{\text{\text{\text{\text{\text{\text{\text{\text{\text{\text{\text{\text{\text{\text{\text{\text{\text{\text{\text{\text{\text{\text{\text{\text{\text{\text{\text{\text{\text{\text{\text{\text{\text{\text{\text{\text{\text{\text{\text{\text{\text{\text{\text{\text{\text{\text{\text{\text{\text{\text{\text{\text{\text{\text{\text{\text{\text{\text{\text{\text{\text{\text{\text{\text{\text{\text{\text{\text{\text{\text{\text{\text{\text{\text{\text{\text{\text{\text{\text{\text{\text{\text{\text{\text{\text{\text{\text{\text{\text{\text{\text{\text{\text{\text{\text{\text{\text{\text{\text{\text{\text{\text{\text{\text{\text{\text{\text{\text{\text{\text{\text{\text{\text{\text{\text{\text{\text{\text{\text{\text{\text{\text{\text{\text{\text{\text{\text{\text{\text{\text{\text{\text{\text{\text{\text{\text{\text{\text{\text{\text{\text{\text{\text{\text{\text{\text{\text{\text{\text{\text{\text{\text{\text{\text{\text{\text{\text{\text{\text{\ti}\text{\text{\text{\text{\text{\text{\text{\text{\text{\text{\text{\text{\text{\text{\text{\text{\text{\text{\text{\text{\text{\text{\text{\text{\text{\text{\text{\text{\text{\text{\text{\text{\text{\text{\text{\text{\text{\text{\text{\text{\text{\text{\text{\text{\text{\text{\text{\text{\text{\text{\text{\text{\text{\text{\text{\text{\text{\text{\text{\text{\text{\text{\text{\text{\text{\text{\text{\text{\text{\text{\text{\text{\text{\text{\text{\text{\text{\text{\text{\text{\text{\text{\text{\text{\text{\text{\text{\text{\text{\text{\text{\text{\text{\text{\text{\text{\text{\text{\text{\text{\text{\text{\text{\text{\text{\text{\text{\text{\text{\text{\text{\text{\text{\text{\text{\text{\text{\text{\text{\text{\text{\text{\text{\text{\text{\texi}\text{\texi\text{\text{\text{\text{\text{\text{\text{\text{\text{\text{\tex

3.Double click by finger, "DELAY: 00H" flashes in the upper part of the LCD screen, and click it to set delayed charging time(appointment charging). You can choose to charge with a maximum delay of 12 hours. Press and hold for 5 seconds after selection to confirm.

4.Plug in the charging head to the car, and the EV CHARING STATION will turn to blue. The lower part of the LCD screen will display 'please swiping card/APP to charge'. Now it is ready for charge.

5.Swipe the card, then the charging begins; the blue EV CHARING STATION flashes. The lower part of the LCD display shows "Charging....."