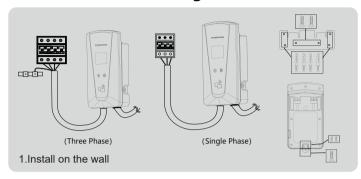

# 06/Installation and usage

4. Insert the charging plugto the charging port

5. Turn on the power switch and swipe the card

6. Charging.....

7. After charging, pull out the charging plug

8. Turn off the switch and put the charger back in