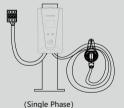

### 1-Phase

### 05 / Basic parameters

|                      | Single Phase | Three Phase |
|----------------------|--------------|-------------|
| Input/Output Voltage | AC220-480 V  | AC380-450 V |
| Operating current    | 8-32A        | 16-32A      |
| Rated power          | 7-22kW       | 11-22kW     |
| Frequency            | 50/60Hz      |             |
| IP Degree            | IP54         |             |
| Product size         | 301*162*74mm |             |
| Working Temperature  | -25°C~+55°C  |             |
| Ambient Humidity     | -0-95%RH     |             |
| Elevation            | <2000m       |             |