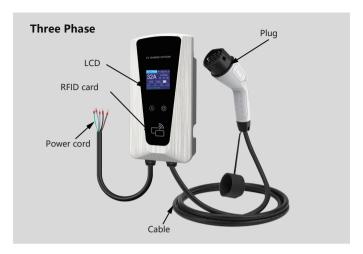

rm.

4.Plug in the charging head to the car, and the EV CHARING STATION will turn to blue. The lower part of the LCD screen will display 'please swiping card/APP to charge'. Now it is ready for charge.



5.Swipe the card, then the charging begins; the blue EV CHARING STATION flashes. The lower part of the LCD display shows "Charging....."



6.To use APP for control, the control box and your phone need to be in the same network/WiFi simultaneously;Download the "Smart Life" APP, ensure the network WiFi (2.4GHz) is available, and open Bluetooth on your phone, click "Add Device", select "Energy-EV charger-EV Charger(BLE+Wi-Fi)", you can find the "智能充电盒" (or relevant product model) device, and connect it for control operation.





(2)



(3)



(4)







6







## 03/Product description





### 04/Functions and Dimensions



- **1.** Contol box with LCD digital display screen 2.8inch color screen;
- 2. Reservation function available for charging;
- **3.** Appointment for charging is available by connect to the APP 'smart life',
- 4. or use swipe card (RFID) to start charging
- 5. Station size: 301\*162\*74mm
- 6. Weather proof,Leakage current protection,Impact resistance,Over current protection,Ground protection, Surge protection,O/U Voltage protection,O/U frequency protection, Over temp. protection
- 7. TPU cable Jacket, in line with UL94V-0.

### 05 / Basic parameters

|                      | Single Phase | Three Phase |
|----------------------|--------------|-------------|
| Input/Output Voltage | AC220-480 V  | AC380-450 V |
| Operating current    | 8-32A        | 16