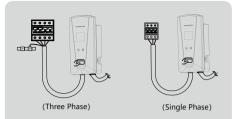

# 06/Installation and usage

4. Insert the charging plugto the charging port

5. Turn on the power switch and swipe the card

6. Charging.....

7. After charging, pull out the charging plug

8. Turn off the switch and put the charger back in