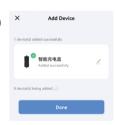

6.To use APP for control, the control box and your phone need to be in the same network/WiFi simultaneously;Download the "Smart Life" APP, ensure the network WiFi (2.4GHz) is available, and open Bluetooth on your phone, click "Add Device", select "Energy-EV charger-EV Charger(BLE+Wi-Fi)", you can find the "智能充电盒" (or relevant product model) device, and connect it for control operation.