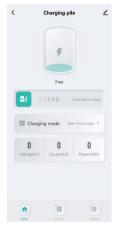

### 02/QUICK QUIDE FOR USAGE

1. When the power is turned on, and the charging plug has not yet been inserted into the car, the EV CHARING STATION is displayed in green, and the LCD display shows "Standby......" at the bottom.

4.Plug in the charging head to the car, and the EV CHARING STATION will turn to blue. The lower part of the LCD screen will display 'please swiping card/APP to charge'. Now it is ready for charge.

5.Swipe the card, then the charging begins; the blue EV CHARING STATION flashes. The lower part of the LCD display shows "Charging....."

### 05 / Basic parameters

|                      | Single Phase | Three Phase |
|----------------------|--------------|-------------|
| Input/Output Voltage | AC220-480 V  | AC380-450 V |
| Operating current    | 8-32A        | 16-32A      |
| Rated power          | 7-22kW       | 11-22kW     |
| Frequency            | 50/60Hz      |             |
| IP Degree            | IP54         |             |
| Product size         | 301*162*74mm |             |
| Working Temperature  | -25°C~+55°C  |             |
| Ambient Humidity     | -0-95%RH     |             |
| Elevation            | <2000m       |             |