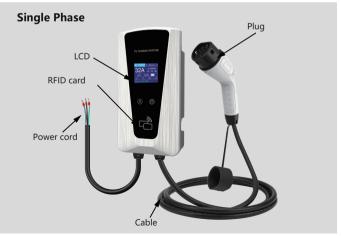

.

4.Plug in the charging head to the car, and the EV CHARING STATION will turn to blue. The lower part of the LCD screen will display 'please swiping card/APP to charge'. Now it is ready for charge.



5.Swipe the card, then the charging begins; the blue EV CHARING STATION flashes. The lower part of the LCD display shows "Charging....."



6.To use APP for control, the control box and your phone need to be in the same network/WiFi simultaneously;Download the "Smart Life" APP, ensure the network WiFi (2.4GHz) is available, and open Bluetooth on your phone, click "Add Device", select "Energy-EV charger-EV Charger(BLE+Wi-Fi)", you can find the "智能充电盒" (or relevant product model) device, and connect it for control operation.





(2)



(3)



(4)







6







## 03/Product description





### 04/Functions and Dimensions



- **1.** Contol box with LCD digital display screen 2.8inch color screen;
- 2. Reservation function available for charging;
- **3.** Appointment for charging is available by connect to the APP 'smart life',
- 4. or use swipe card (RFID) to start charging
- 5. Station size: 301\*162\*74mm
- 6. Weather proof,Leakage current protection,Impact resistance,Over current protection,Ground protection, Surge protection,O/U Voltage protection,O/U frequency protection, Over temp. protection
- 7. TPU cable Jacket, in line with UL94V-0.

### 05 / Basic parameters

|                      | Single Phase | Three Phase |
|----------------------|--------------|-------------|
| Input/Output Voltage | AC220-480 V  | AC380-450 V |
| Operating current    | 8-32A        | 16-3